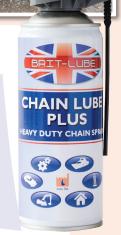

## We are brought of the subboard Me of Proud to Support British Company of **CHAIN LUBE PLUS SPRAY – HEAVY DUTY CHAIN SPRAY**

A premium quality, highly adhesive, waterproof, anti-fling, wear resistant Chain Spray

Chain Lube Plus comes fitted with the unique "Smart Straw" two way permanently attached spray nozzle. Chain Lube Plus is available in standard 400ml aerosol sprays.

SMART STRAW - 2 Way Spray System Permanently attached Straw