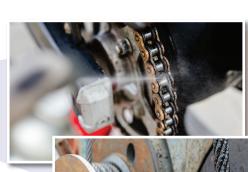

## **DESCRIPTION**

Multi-Clean is the ideal maintenance & workshop cleaner and degreaser. It cleans and degreases surfaces, machine parts, chains, bearings etc.

Multi-Clean will swiftly remove oils, grease, silicones, tars, resin, and other contaminants from surfaces. It will dry quickly leaving no residue behind, and has a mild odour.

For cleaning and degreasing of metal components, bearings, locks, wire ropes, chains, slides, hinges, axels, spindles, conveyor belts, brake systems etc.

Also especially suitable as a workshop metal cleaner, degreaser and suitable for use on most hard plastics.