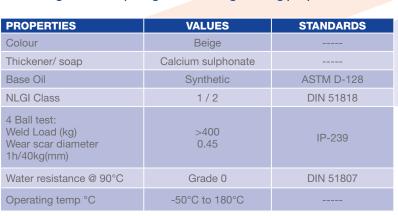

It is specifically formulated for use in the most arduous applications in the food and pharmaceutical industry. This grease is formulated with a thickener of excellent physical-chemical characteristics, and designed to significantly outperform traditional food grade greases. It is formulated with 100% premium synthetic oil and of high viscosity index which allows the grease to work in a wide range of temperatures (-50 to 180°C).

- Wide range of working temperatures, from -50°C up to 180°C
- Excellent sealing capacity, high resistance to loads
- Excellent resistance at water and water steam, alkali (detergents), weak acids, etc.
- Excellent adhesiveness and sealing capacity
- High compatibility with rubbers and elastomers
- Food Grade NSF H1
- High anticorrosive capability

- Bearings working at medium and low speed (SF = 400000)
- Bearings and mechanisms working from -50 °C to 180°C
- Bearings working at severe conditions
- Bearings of feed pellet granulators
- Bearings working at high loads
- Bearings which require grease with high sealing properties