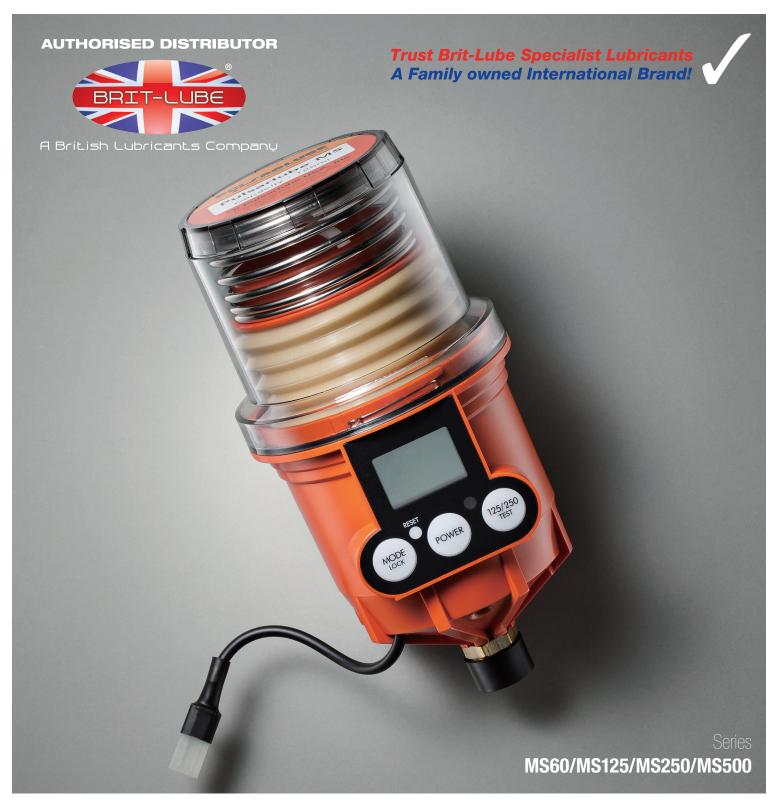

More Reliable. More Efficient. More Precise. Machine Synchronized.

Pulsarlube MS

# Pulsarlube **MS**

# Features & Advantages

# **Easy & Efficient** Maintenance

- ▶ The Pulsarlube MS is engineered to operate in synchronization with the equipment on which it is installed allowing efficient maintenance
- A pre-set amount of grease is delivered only when the equipment is in operation, avoiding the possibility of over-lubrication and waste
- The Relay Box can be connected directly to the power cable without additional electrical wires

# **Cost Savings**

- Substantial savings from the use of replaceable grease pouches and battery packs (Service Pack)
- Perfect solution to prolong machinery life by preventing under or over-lubrication and optimize maintenance efficiency

### **Other Features**

- Various dispensing settings & grease pouch volumes to suit a wide range of industrial applications
- Easy to adjust dispensing periods, even while in operation
- Transparent container for easy visual inspection of remaining lubricant

#### **Grease Pouch Capacity**

60ml / 500ml (pre-set) 125ml / 250ml (capacity setting available)

#### **Power Supply**

DC 4.5V Battery Pack (replaceable) Standard: Alkaline Battery Optional : Lithium Battery \*Relay Power Ratings : AC100 ~ 480V

#### **Operating Pressure**

30 ~ 60bar (435 ~ 870psi)

#### **Operating Temperature**

Standard Alkaline Battery: -15°C ~ 60°C (5°F ~ 140°F) Optional Lithium Battery: -40°C ~ 60°C (-40°F ~ 140°F)