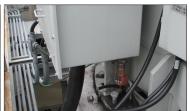

# **Easy & Efficient** Maintenance

- ▶ The Pulsarlube MS is engineered to operate in synchronization with the equipment on which it is installed allowing efficient maintenance
- A pre-set amount of grease is delivered only when the equipment is in operation, avoiding the possibility of over-lubrication and waste
- The Relay Box can be connected directly to the power cable without additional electrical wires

#### **Power Supply**

DC 4.5V Battery Pack (replaceable) Standard: Alkaline Battery Optional : Lithium Battery \*Relay Power Ratings : AC100 ~ 480V