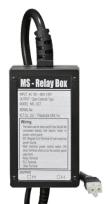

# Relay Specifications

#### **Power ON Indicator**

Red LED

#### **Relay Box Dimensions**

85 mm (D) x 49 mm (W) x 32 mm (H)

## Wire Length From Relay Box Input:

1m (3.3ft) Output: 4.5m (15ft)