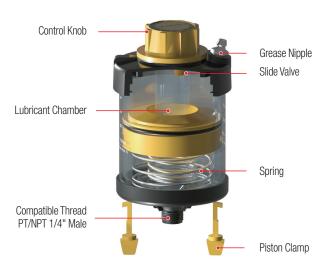

## Overview

## Product Specifications

#### **Grease Pouch Capacity**

100ml (refillable)

#### **Operating Method**

Spring