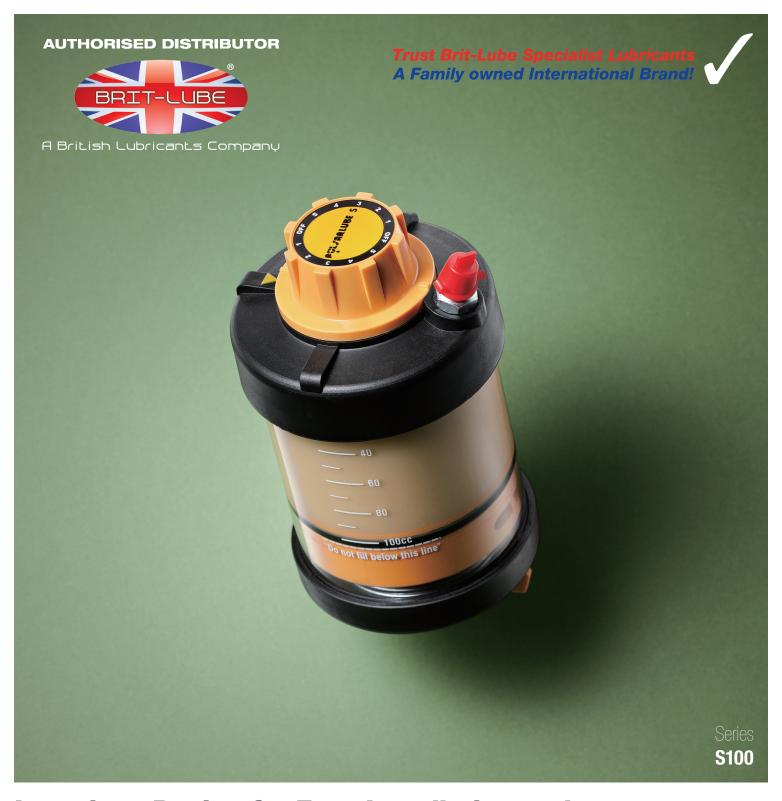

## **Ingenious Design for Easy Installation and Simple Operation.**

# Pulsarlube S

## **User Friendly**

- Available pre-filled and can be installed right out of the box
- Grease dispensing rate can be easily adjusted by using a control knob
- ▶ Refillable and reusable

#### **Grease Pouch Capacity**

100ml (refillable)