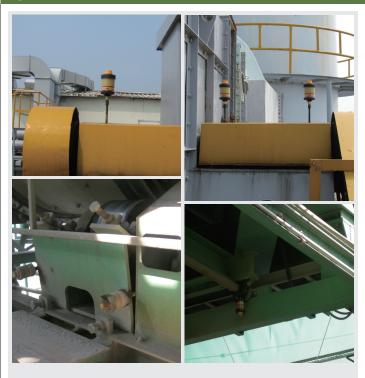

## Typical Industries and Applications

## The following equipment will benefit from using the Pulsarlube S

- Ball, roller bearings
- Shield bearings
- Bronze, oilite or open bearings
- Applications where a bearing flush is necessary